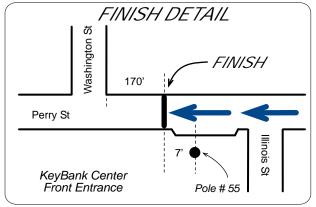

FINISH On Perry St, 7' past (west of) Pole # 55, and 3.5' west of steel drainage grate (south side of road) and 170' east of Washington St.