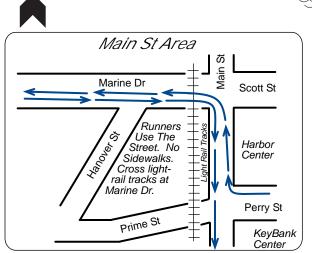

## MILE SPLITS

START Perry St, 26' west of Baltimore St, and at vertical center of fire hydrant on south side of Perry St, and 33' east of Pole # 113, and 24' west of Pole # NM 70.

- **1 MILE** On Erie St, past the Hatch Restaurant, and 36' past (north of) Pole # 20.
- **2 MILE** On Marine Dr, past Erie St, and 3' past (south of) the Bus Stop Shelter, and 40' past Pole # 15, and 68 feet before Pole # 14.
- **3 MILE** On Perry St at the west edge of intersect with Mississippi St.