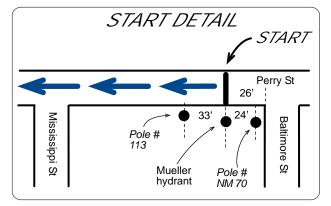

## MILE SPLITS

START Perry St, 26' west of Baltimore St, and at vertical center of fire hydrant on south side of Perry St, and 33' east of Pole # 113, and 24' west of Pole # NM 70.

- **1 MILE** On Erie St, past the Hatch Restaurant, and 36' past (north of) Pole # 20.
- **2 MILE** On Marine Dr, past Erie St, and 3' past (south of) the Bus Stop Shelter, and 40' past Pole # 15, and 68 feet before Pole # 14.
- **3 MILE** On Perry St at the west edge of intersect with Mississippi St.